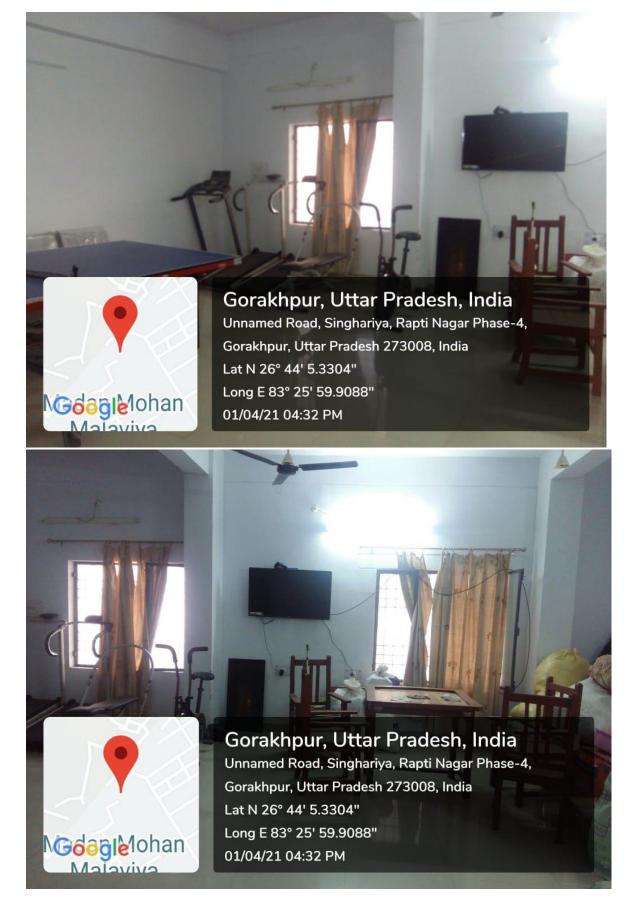

## Gym for Girls in Girl's Hostel



## **Common Rooms for Girls in Girl's Hostel**





Google

A

Gorakhpur, Uttar Pradesh, India F-32, Singhariya, Rapti Nagar Phase-4, Gorakhpur, Uttar Pradesh 273010, India Lat N 26° 43' 40.2636" Long E 83° 26' 22.956" 01/04/21 12:25 PM

Gorakhpur, Uttar Pradesh, India M.M.M.U.T Helipad, Unnamed Road, Singhariya, Kunraghat, Gorakhpur, Uttar Pradesh 273202, India Lat N 26° 43' 53.1048" Long E 83° 26' 7.8252" 01/04/21 12:08 PM



Google

Gorakhpur, Uttar Pradesh, India Unnamed Road, Singhariya, Kunraghat, Gorakhpur, Uttar Pradesh 273202, India Lat N 26° 43' 47.4852" Long E 83° 26' 20.4612" 01/04/21 12:08 PM



Gorakhpur, Uttar Pradesh, India Unnamed Road, Singhariya, Rapti Nagar Phase-4, Gorakhpur, Uttar Pradesh 273202, India Lat N 26° 43' 44.9544" Long E 83° 26' 14.442" 01/04/21 11:58 AM